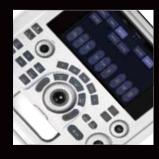

### Distinctive Design

Dual transducers design can simplifyworkflow and improve the diagnostic efficiency

Unique dual-batteries design support ultra-long continuous scanning more than two hours

Ergonomic control panel with high sensitive touch screen ensures everything at fingertips