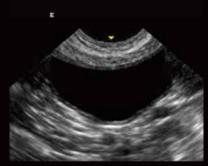

A perfect renal spectrum is advantageous for the evaluation of some important diagnostic indexes like PI and RI

The edge of this canine's bladder is smooth and internal echo is uniform which is significant for scanning