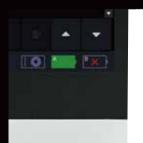

## Intelligent Workflow

- High sensitive touch screen for daily operation
- · Dedicated presets and measurement packages for veterinary applications
- Customizable user interface for personalized design
- Multiple data management methods: DICOM, network, PDF, AVI and BMP file export

### Distinctive Design

Dual transducers design can simplifyworkflow and improve the diagnostic efficiency

Unique dual-batteries design support ultra-long continuous scanning more than two hours

Ergonomic control panel with high sensitive touch screen ensures everything at fingertips