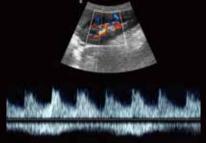

The adult phased array probe shows superb blood flow of cardiac examination even in large animals

The pediatric phased array probe delivers an excellent spectrum without any background noise especially for small animals