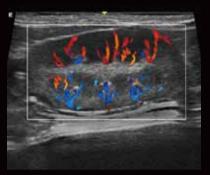

The display of canine gallbladder is excellent and the neck of it looks clear which is essential for diagnosis

TAI provides excellent detail resolution and color sensitivity to display low flows in feline kidney