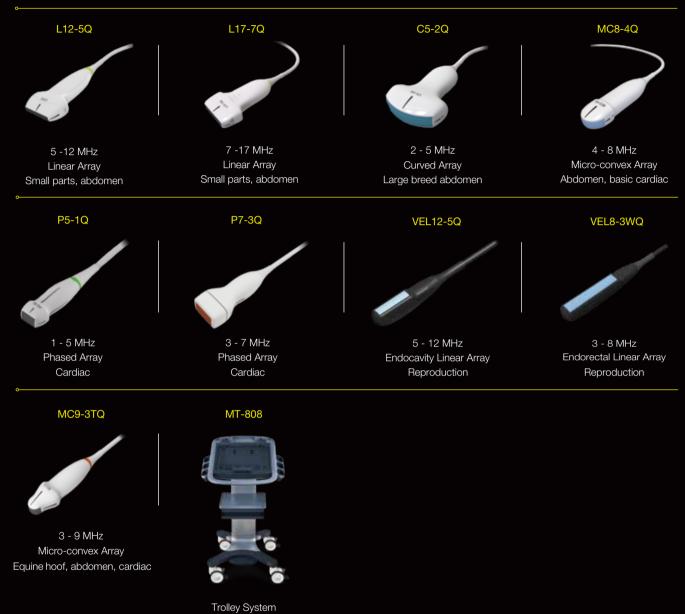

of some important diagnostic indexes like PI and RI



The edge of this canine's bladder is smooth and internal echo is uniform which is significant for scanning



The adult phased array probe shows superb blood flow of cardiac examination even in large animals



The pediatric phased array probe delivers an excellent spectrum without any background noise especially for small animals

### Distinctive Design



Dual transducers design can simplifyworkflow and improve the diagnostic efficiency



Unique dual-batteries design support ultra-long continuous scanning more than two hours



Ergonomic control panel with high sensitive touch screen ensures everything at fingertips



Ultra-light and ultra-compact design facilitates maneuverability and portability

#### Transducers and accessory









A world of potential