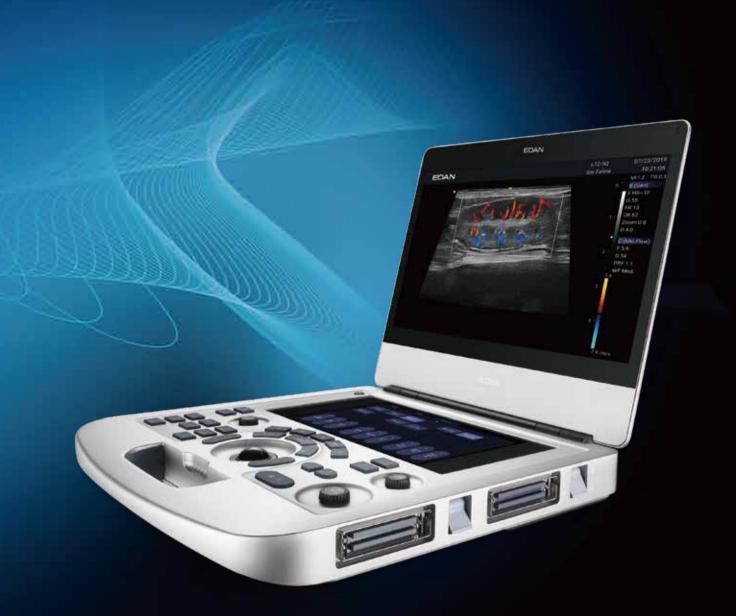

### Redefining Innovation Through Value and Performance

The Acclarix AX3 VET has been designed from the relentless focus on delivering uncompromising performance at a cost-effective price. Alone with the unique dual-sockets and dual-batteries inspiration in a 4.5kg lightweight magnesium alloy body, the remarkable Acclarix AX3 VET delivers a surprising value to meet all the demands for animals.

## Intelligent Workflow

- High sensitive touch screen for daily operation
- · Dedicated presets and measurement packages for veterinary applications
- Customizable user interface for personalized design
- Multiple data management methods: DICOM, network, PDF, AVI and BMP file export

### Distinctive Design

Dual transducers design can simplifyworkflow and improve the diagnostic efficiency

Unique dual-batteries design support ultra-long continuous scanning more than two hours

Ergonomic control panel with high sensitive touch screen ensures everything at fingertips

Ultra-light and ultra-compact design facilitates maneuverability and portability