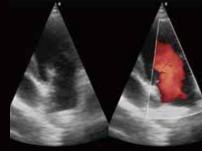

The adult phased array probe shows superb blood flow of cardiac examination even in large animals

The pediatric phased array probe delivers an excellent spectrum without any background noise especially for small animals