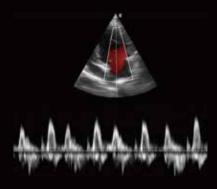

The adult phased array probe shows superb blood flow of cardiac examination even in large animals

The pediatric phased array probe delivers an excellent spectrum without any background noise especially for small animals